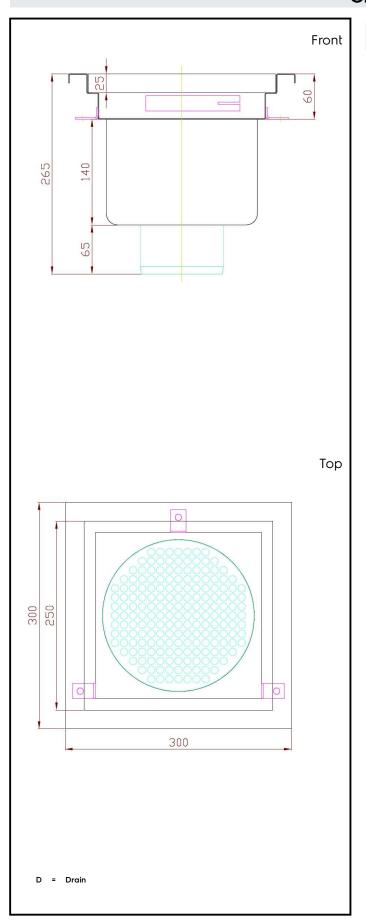

### **Key Information:**

External dimensions, Width:

328051 (FDA3030)300 mmExternal dimensions, Depth:300 mmExternal dimensions, Height:265 mmNet weight:12 kg

Floor Drains and Collecting Tanks Floor Drain with Stainless Steel Grate - Vertical outlet 300x300 mm