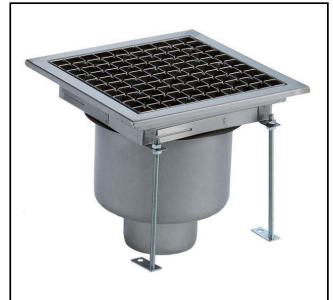

## Floor Drains and Collecting Tanks Floor Drain with Stainless Steel Grate - Vertical outlet 300x300 mm

| ITEM #  |  |  |
|---------|--|--|
| MODEL # |  |  |
| NAME #  |  |  |
| SIS #   |  |  |
| AIA #   |  |  |

328051 (FDA3030)

Floor drainage channel with s/s grate - vertical outlet, 300x300

#### Item No.

Constructed in 304 AISI stainless steel. Collecting tank with vertical drain pipe. Anti-slip mesh grate.

### Construction

- Adjustable leveling feet.
- Anti-slip mesh 25x25 mm grating, h=25 mm, 1.5 mm in thickness.
- Top cover available with perforated surface or with stainless steel grid.
- Constructed entirely in 304 AISI stainless steel.
- Collecting tanks available with vertical drain pipe.